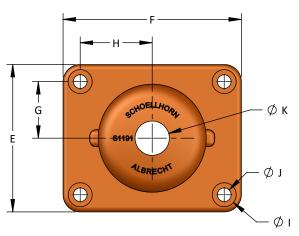

## **Single Bitt Bollard**

- Anchor Bolts and Hardware Available
- Custom Coatings and Materials Available
- Optional Grout Holes

| Model No. | Safe Working<br>Load (Tons) | А  | В      | С      | D     | E      | F  | G       | Н      | Ι | J     | К       | L      | М     | N     | No. of<br>Bolts |
|-----------|-----------------------------|----|--------|--------|-------|--------|----|---------|--------|---|-------|---------|--------|-------|-------|-----------------|
| S1191-1   | 50                          | 12 | 15-3/4 | 29-1/2 | 2-1/2 | 21-1/2 | 26 | 8-1/4   | 10-1/2 | 2 | 3-1/2 |         |        | 3-1/8 | 2-1/2 | 4               |
| S1191-2   | 100                         |    |        |        | 3-1/2 |        |    | 7 2 / 4 | 10     |   |       | 5<br>/4 | 15-1/4 |       |       |                 |
| S1191-3   | 150                         |    |        |        |       |        |    | 7-3/4   | 10     |   | 4-1/4 |         |        |       |       |                 |

All dimensions are in inches and are subject to change.

www.schoellhorn-albrecht.com

1141 Reco Avenue, St. Louis, MO 63126

(314) 965-3339