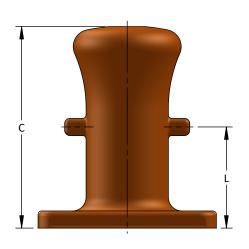

## **Single Bitt Bollard**

- Anchor Bolts and Hardware Available
- Custom Coatings and Materials Available
- Optional Grout Holes

| Model No. | Safe Working<br>Load (Tons) | А  | В      | С      | D     | E      | F  | G       | Н      | Ι | J     | К       | L      | М     | N     | No. of<br>Bolts |
|-----------|-----------------------------|----|--------|--------|-------|--------|----|---------|--------|---|-------|---------|--------|-------|-------|-----------------|
| S1191-1   | 50                          | 12 | 15-3/4 | 29-1/2 | 2-1/2 | 21-1/2 | 26 | 8-1/4   | 10-1/2 | 2 | 3-1/2 |         |        | 3-1/8 | 2-1/2 | 4               |
| S1191-2   | 100                         |    |        |        | 3-1/2 |        |    | 7 2 / 4 | 10     |   |       | 5<br>/4 | 15-1/4 |       |       |                 |
| S1191-3   | 150                         |    |        |        |       |        |    | 7-3/4   | 10     |   | 4-1/4 |         |        |       |       |                 |

All dimensions are in inches and are subject to change.

www.schoellhorn-albrecht.com

1141 Reco Avenue, St. Louis, MO 63126

(314) 965-3339