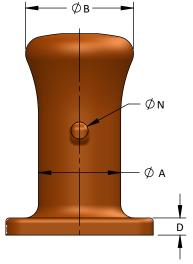

## **Single Bitt Bollard**

- Anchor Bolts and Hardware Available
- Custom Coatings and Materials Available
- Optional Grout Holes

| Model No. | Safe Working<br>Load (Tons) | А  | В      | С      | D     | E      | F  | G       | Н      | Ι | J     | К       | L      | М     | N     | No. of<br>Bolts |
|-----------|-----------------------------|----|--------|--------|-------|--------|----|---------|--------|---|-------|---------|--------|-------|-------|-----------------|
| S1191-1   | 50                          | 12 | 15-3/4 | 29-1/2 | 2-1/2 | 21-1/2 | 26 | 8-1/4   | 10-1/2 | 2 | 3-1/2 |         |        | 3-1/8 | 2-1/2 | 4               |
| S1191-2   | 100                         |    |        |        | 3-1/2 |        |    | 7 2 / 4 | 10     |   |       | 5<br>/4 | 15-1/4 |       |       |                 |
| S1191-3   | 150                         |    |        |        |       |        |    | 7-3/4   | 10     |   | 4-1/4 |         |        |       |       |                 |

All dimensions are in inches and are subject to change.

www.schoellhorn-albrecht.com

1141 Reco Avenue, St. Louis, MO 63126

(314) 965-3339