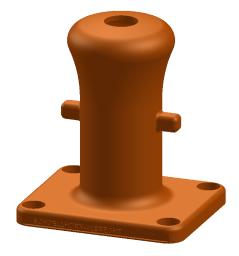

## **Single Bitt Bollard**

- Anchor Bolts and Hardware Available
- Custom Coatings and Materials Available
- Optional Grout Holes

| Model No. | Safe Working<br>Load (Tons) | А  | В      | С      | D     | E      | F  | G       | Н      | Ι | J     | К       | L      | М     | N     | No. of<br>Bolts |
|-----------|-----------------------------|----|--------|--------|-------|--------|----|---------|--------|---|-------|---------|--------|-------|-------|-----------------|
| S1191-1   | 50                          | 12 | 15-3/4 | 29-1/2 | 2-1/2 | 21-1/2 | 26 | 8-1/4   | 10-1/2 | 2 | 3-1/2 |         |        | 3-1/8 | 2-1/2 | 4               |
| S1191-2   | 100                         |    |        |        | 3-1/2 |        |    | 7 2 / 4 | 10     |   |       | 5<br>/4 | 15-1/4 |       |       |                 |
| S1191-3   | 150                         |    |        |        |       |        |    | 7-3/4   | 10     |   | 4-1/4 |         |        |       |       |                 |