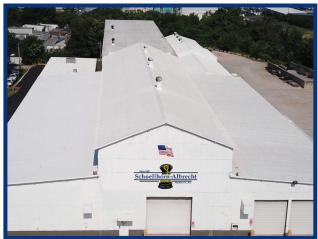

#### FABRICATION FACILITY

Schoellhorn-Albrecht has two facilities and more than 70,000 sq feet of fabrication capacity

8 Overhead Cranes, 24' under hook

- 25 Ton Lifting Capacity
- 13 Jib Cranes

### **PRODUCTS**

Anchor Windlasses

**Deck Fittings** 

Schoellhorn-Albrecht has been designing and manufacturing Marine Deck Equipment, Custom Castings and Fabrications since 1887.

Our fabrication facility is designed to handle large marine equipment, assemblies and custom fabrications designed to specifications and drawings.