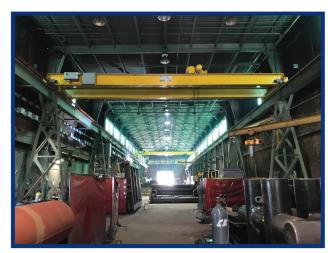

#### FABRICATION FACILITY

Schoellhorn-Albrecht has two facilities and more than 70,000 sq feet of fabrication capacity

8 Overhead Cranes, 24' under hook

- 25 Ton Lifting Capacity
- 13 Jib Cranes