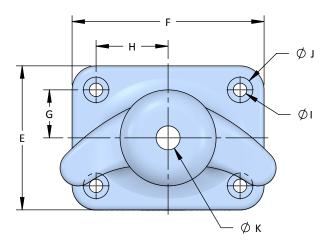

## **New Orleans Dock Bollard**

- Anchor Bolts and Hardware Available
- Custom Coatings and Materials Available
- Optional Grout Holes

| r | Model No. | Safe Working<br>Load (Tons) | A  | В  | С  | D | E  | F  | G | Н  | Ι     | J     | к | L     | М  | No. of<br>Bolts |
|---|-----------|-----------------------------|----|----|----|---|----|----|---|----|-------|-------|---|-------|----|-----------------|
|   | S1115     | 100                         | 10 | 16 | 26 | 2 | 24 | 32 | 8 | 12 | 2-1/4 | 4-1/4 | 4 | 8-1/2 | 36 | 4               |

All dimensions are in inches and are subject to change.

www.schoellhorn-albrecht.com

1141 Reco Avenue, St. Louis, MO 63126

(314) 965-3339