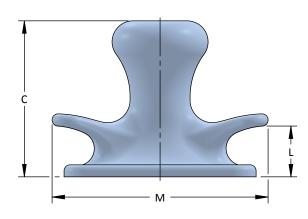

## **New Orleans Dock Bollard**

- Anchor Bolts and Hardware Available
- Custom Coatings and Materials Available
- Optional Grout Holes

| r | Model No. | Safe Working<br>Load (Tons) | A  | В  | С  | D | E  | F  | G | Н  | Ι     | J     | к | L     | М  | No. of<br>Bolts |
|---|-----------|-----------------------------|----|----|----|---|----|----|---|----|-------|-------|---|-------|----|-----------------|
|   | S1115     | 100                         | 10 | 16 | 26 | 2 | 24 | 32 | 8 | 12 | 2-1/4 | 4-1/4 | 4 | 8-1/2 | 36 | 4               |

All dimensions are in inches and are subject to change.

www.schoellhorn-albrecht.com

1141 Reco Avenue, St. Louis, MO 63126

(314) 965-3339