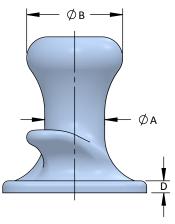

## **New Orleans Dock Bollard**

- Anchor Bolts and Hardware Available
- Custom Coatings and Materials Available
- Optional Grout Holes

| r | Model No. | Safe Working<br>Load (Tons) | A  | В  | С  | D | E  | F  | G | Н  | Ι     | J     | к | L     | М  | No. of<br>Bolts |
|---|-----------|-----------------------------|----|----|----|---|----|----|---|----|-------|-------|---|-------|----|-----------------|
|   | S1115     | 100                         | 10 | 16 | 26 | 2 | 24 | 32 | 8 | 12 | 2-1/4 | 4-1/4 | 4 | 8-1/2 | 36 | 4               |

All dimensions are in inches and are subject to change.

www.schoellhorn-albrecht.com

1141 Reco Avenue, St. Louis, MO 63126

(314) 965-3339