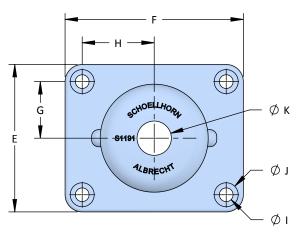

## **Single Bitt Bollard**

- Anchor Bolts and Hardware Available
- Custom Coatings and Materials Available
- Optional Grout Holes

| Model No. | Safe Working<br>Load (Tons) | А  | В      | С | D     | E      | F  | G     | Н      | Ι | J     | К | L      | М     | N     | No. of<br>Bolts |
|-----------|-----------------------------|----|--------|---|-------|--------|----|-------|--------|---|-------|---|--------|-------|-------|-----------------|
| S1191-1   | 50                          | 12 | 15-3/4 |   | 2-1/2 | 21-1/2 | 26 | 8-1/4 | 10-1/2 | 2 | 3-1/2 |   |        | 3-1/8 | 2-1/2 | 4               |
| S1191-2   | 100                         |    |        |   | 3-1/2 |        |    | 7-3/4 | 10     |   | 4     | 5 | 15-1/4 |       |       |                 |
| S1191-3   | 150                         |    |        |   | 2-1/2 |        |    | 8-1/4 | 10-1/2 |   | 3-1/2 |   |        |       |       |                 |

All dimensions are in inches and are subject to change.

www.schoellhorn-albrecht.com

1141 Reco Avenue, St. Louis, MO 63126

(314) 965-3339