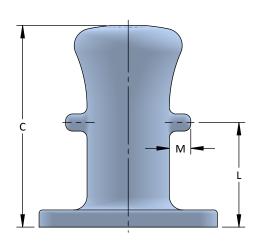

## **Single Bitt Bollard**

- Anchor Bolts and Hardware Available
- Custom Coatings and Materials Available
- Optional Grout Holes

| Model No. | Safe Working<br>Load (Tons) | А  | В      | С | D     | E      | F  | G     | Н      | Ι | J     | К | L      | М     | N     | No. of<br>Bolts |
|-----------|-----------------------------|----|--------|---|-------|--------|----|-------|--------|---|-------|---|--------|-------|-------|-----------------|
| S1191-1   | 50                          | 12 | 15-3/4 |   | 2-1/2 | 21-1/2 | 26 | 8-1/4 | 10-1/2 | 2 | 3-1/2 |   |        | 3-1/8 | 2-1/2 | 4               |
| S1191-2   | 100                         |    |        |   | 3-1/2 |        |    | 7-3/4 | 10     |   | 4     | 5 | 15-1/4 |       |       |                 |
| S1191-3   | 150                         |    |        |   | 2-1/2 |        |    | 8-1/4 | 10-1/2 |   | 3-1/2 |   |        |       |       |                 |

All dimensions are in inches and are subject to change.

www.schoellhorn-albrecht.com

1141 Reco Avenue, St. Louis, MO 63126

(314) 965-3339