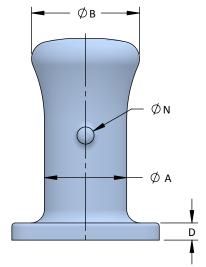

## **Single Bitt Bollard**

- Anchor Bolts and Hardware Available
- Custom Coatings and Materials Available
- Optional Grout Holes

| Model No. | Safe Working<br>Load (Tons) | А  | В      | С | D     | E      | F  | G     | Н      | Ι | J     | К | L      | М     | N     | No. of<br>Bolts |
|-----------|-----------------------------|----|--------|---|-------|--------|----|-------|--------|---|-------|---|--------|-------|-------|-----------------|
| S1191-1   | 50                          | 12 | 15-3/4 |   | 2-1/2 | 21-1/2 | 26 | 8-1/4 | 10-1/2 | 2 | 3-1/2 |   |        | 3-1/8 | 2-1/2 | 4               |
| S1191-2   | 100                         |    |        |   | 3-1/2 |        |    | 7-3/4 | 10     |   | 4     | 5 | 15-1/4 |       |       |                 |
| S1191-3   | 150                         |    |        |   | 2-1/2 |        |    | 8-1/4 | 10-1/2 |   | 3-1/2 |   |        |       |       |                 |

All dimensions are in inches and are subject to change.

www.schoellhorn-albrecht.com

1141 Reco Avenue, St. Louis, MO 63126

(314) 965-3339