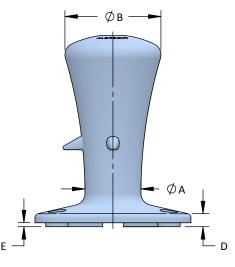

## **Corner Mooring Post, NY Dock STD** • Anchor Bolts and Hardware Available

- Custom Coatings and Materials Available
- Optional Grout Holes

| Model No. | Safe Working<br>Load (Tons) | А  | В  | С  | D     | E | F      | G  | н  | Ι     | J     | к | L | No. of<br>Bolts |
|-----------|-----------------------------|----|----|----|-------|---|--------|----|----|-------|-------|---|---|-----------------|
| S1305     | 50                          | 14 | 24 | 48 | 3-1/4 | 1 | 18-1/4 | 14 | 39 | 2-1/4 | 4-1/2 | 6 | 5 | 4               |

All dimensions are in inches and are subject to change.

www.schoellhorn-albrecht.com

1141 Reco Avenue, St. Louis, MO 63126

(314) 965-3339