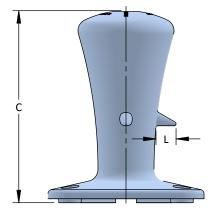

## **Corner Mooring Post, NY Dock STD** • Anchor Bolts and Hardware Available

- Custom Coatings and Materials Available
- Optional Grout Holes

| Model No. | Safe Working<br>Load (Tons) | А  | В  | С  | D     | E | F      | G  | н  | Ι     | J     | к | L | No. of<br>Bolts |
|-----------|-----------------------------|----|----|----|-------|---|--------|----|----|-------|-------|---|---|-----------------|
| S1305     | 50                          | 14 | 24 | 48 | 3-1/4 | 1 | 18-1/4 | 14 | 39 | 2-1/4 | 4-1/2 | 6 | 5 | 4               |

All dimensions are in inches and are subject to change.

www.schoellhorn-albrecht.com

1141 Reco Avenue, St. Louis, MO 63126

(314) 965-3339