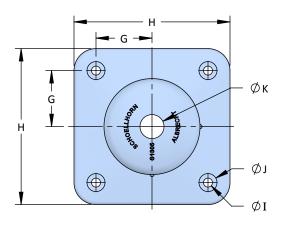

## **Corner Mooring Post, NY Dock STD** • Anchor Bolts and Hardware Available

- Custom Coatings and Materials Available
- Optional Grout Holes

| Model No. | Safe Working<br>Load (Tons) | А  | В  | С  | D     | E | F      | G  | н  | Ι     | J     | к | L | No. of<br>Bolts |
|-----------|-----------------------------|----|----|----|-------|---|--------|----|----|-------|-------|---|---|-----------------|
| S1305     | 50                          | 14 | 24 | 48 | 3-1/4 | 1 | 18-1/4 | 14 | 39 | 2-1/4 | 4-1/2 | 6 | 5 | 4               |

All dimensions are in inches and are subject to change.

www.schoellhorn-albrecht.com

1141 Reco Avenue, St. Louis, MO 63126

(314) 965-3339